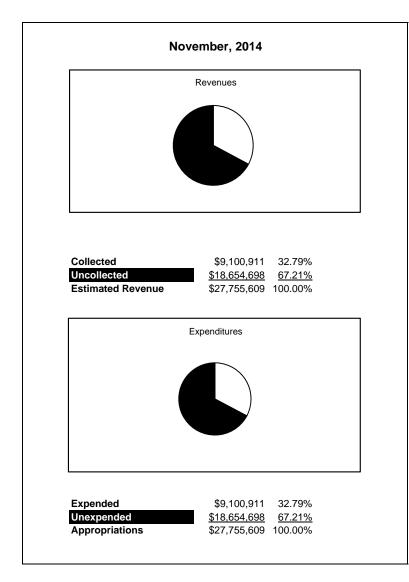

|                                                           |         | Special Revenue |               |              |                       |              |                     |                     |
|-----------------------------------------------------------|---------|-----------------|---------------|--------------|-----------------------|--------------|---------------------|---------------------|
| The School District of Sarasota County, FL                |         |                 |               |              |                       |              |                     |                     |
| Revenue & Expenditures - Budget And Actual                | Account | Budgeted        | Amounts       | Actual       | Percentage of         | Prior YTD    | Difference          | %                   |
| November 30, 2014                                         | Number  | Original        | Current       | Amounts      | <b>Current Budget</b> | Actual       | Increase/(Decrease) | Increase/(Decrease) |
| REVENUES                                                  |         |                 |               |              |                       |              |                     |                     |
| Federal Direct                                            | 3100    | 805,000.00      | 805,000.00    | 393,499.62   | 48.88%                | 380,243.30   | 13,256.32           | 3.49%               |
| Federal Through State                                     | 3200    | 24,132,277.00   | 24,132,277.00 | 7,007,548.31 | 29.04%                | 6,821,517.46 | 186,030.85          | 2.73%               |
| State Sources                                             | 3300    |                 |               | 0.00         |                       |              |                     |                     |
| Local Sources                                             | 3400    | 2,818,332.00    | 2,818,332.00  | 1,699,862.63 | 60.31%                | 1,232,609.29 | 467,253.34          | 37.91%              |
| Total Revenues                                            |         | 27,755,609.00   | 27,755,609.00 | 9,100,910.56 | 32.79%                | 8,434,370.05 | 666,540.51          | 7.90%               |
| EXPENDITURES                                              |         |                 |               |              |                       |              |                     |                     |
| Current:                                                  |         |                 |               |              |                       |              |                     |                     |
| Instruction                                               | 5000    | 16,657,964.00   | 16,657,964.00 | 5,797,582.20 | 34.80%                | 5,057,984.69 | 739,597.51          | 14.62%              |
| Pupil Personnel Services                                  | 6100    | 2,708,734.00    | 2,708,734.00  | 955,929.22   | 35.29%                | 888,068.86   | 67,860.36           | 7.64%               |
| Instructional Media Services                              | 6200    | 10,000.00       | 10,000.00     | 6,689.64     | 66.90%                | 7,332.51     | (642.87)            | -8.77%              |
| Instruction and Curriculum Development Services           | 6300    | 1,006,713.00    | 1,006,713.00  | 236,066.64   | 23.45%                | 277,763.54   | (41,696.90)         | -15.01%             |
| Instructional Staff Training Services                     | 6400    | 4,127,819.00    | 4,127,819.00  | 1,296,853.67 | 31.42%                | 1,344,286.03 | (47,432.36)         | -3.53%              |
| Instruction Related Technolgy                             | 6500    | 635,175.00      | 635,175.00    | 20,991.88    | 3.30%                 | 85,000.00    | (64,008.12)         | -75.30%             |
| Board                                                     | 7100    | 18,750.00       | 18,750.00     | 0.00         | 0.00%                 |              | 0.00                |                     |
| General Administration                                    | 7200    | 907,245.00      | 907,245.00    | 276,010.97   | 30.42%                | 115,349.97   | 160,661.00          | 139.28%             |
| School Administration                                     | 7300    | 24,683.00       | 24,683.00     | 12,459.20    | 50.48%                |              | 12,459.20           |                     |
| Facilities Acquisition and Construction                   | 7410    | 17,180.00       | 17,180.00     | 0.00         | 0.00%                 | 31,170.00    | (31,170.00)         | -100.00%            |
| Fiscal Services                                           | 7500    | 82,139.00       | 82,139.00     | 20,864.53    | 25.40%                | 23,492.49    | (2,627.96)          | -11.19%             |
| Food Services                                             | 7600    |                 |               |              |                       |              | 0.00                |                     |
| Central Services                                          | 7700    | 706,680.00      | 706,680.00    | 102,949.78   | 14.57%                | 156,432.44   | (53,482.66)         | -34.19%             |
| Pupil Transportation Services                             | 7800    | 47,041.00       | 47,041.00     | 807.09       | 1.72%                 | 53,294.64    | (52,487.55)         | -98.49%             |
| Operation of Plant                                        | 7900    | 80.00           | 80.00         | 0.00         | 0.00%                 | 13,520.00    | (13,520.00)         | -100.00%            |
| Maintenance of Plant                                      | 8100    |                 |               |              |                       |              |                     |                     |
| Administrative Tech Services                              | 8200    |                 |               |              |                       |              |                     |                     |
| Community Services                                        | 9100    | 805,406.00      | 805,406.00    | 373,705.74   | 46.40%                | 380,674.88   | (6,969.14)          | -1.83%              |
| Debt Service                                              | 9200    |                 |               |              |                       |              |                     |                     |
| Total Expenditures                                        |         | 27,755,609.00   | 27,755,609.00 | 9,100,910.56 | 32.79%                | 8,434,370.05 | 666,540.51          | 7.90%               |
| Excess (Deficiency) of Revenues Over (Under) Expenditures |         | 0.00            | 0.00          | 0.00         |                       | 0.00         | 0.00                |                     |
| OTHER FINANCING SOURCES (USES)                            |         |                 |               |              |                       |              |                     |                     |
| Transfers In                                              | 3600    |                 |               |              |                       |              |                     |                     |
| Transfers Out                                             | 9700    |                 |               |              |                       |              |                     |                     |
| Total Other Financing Sources (Uses)                      |         | 0.00            | 0.00          | 0.00         |                       | 0.00         | 0.00                |                     |
| Net Change in Fund Balances                               |         | 0.00            | 0.00          | 0.00         |                       | 0.00         | 0.00                |                     |
| Fund Balances, Prior Year                                 | 2800    | 64,583.00       | 64,583.00     | 64,583.12    |                       | 63,441.68    | 1,141.44            |                     |
| Adjustment to Fund Balances                               | 2891    |                 |               |              |                       |              |                     |                     |
| Fund Balances, Current Year                               | 2700    | 64,583.00       | 64,583.00     | 64,583.12    |                       | 63,441.68    | 1,141.44            |                     |