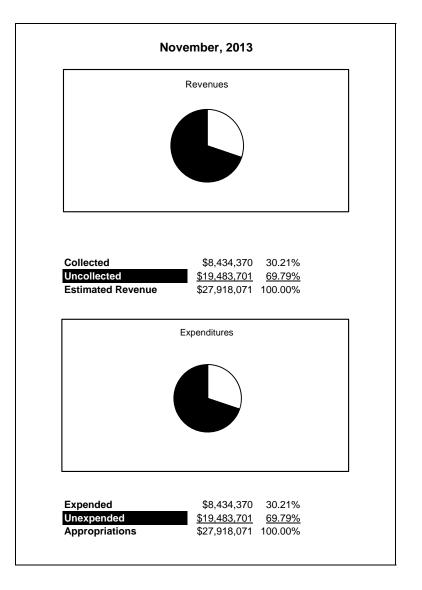

|                                                           |         | Food Service  |               |              |                |              |                     |                     |
|-----------------------------------------------------------|---------|---------------|---------------|--------------|----------------|--------------|---------------------|---------------------|
| The School District of Sarasota County, FL                |         |               |               |              |                |              |                     |                     |
| Revenue & Expenditures - Budget And Actual                | Account | Budgeted      | Amounts       | Actual       | Percentage of  | Prior YTD    | Difference          | %                   |
| November 30, 2014                                         | Number  | Original      | Current       | Amounts      | Current Budget | Actual       | Increase/(Decrease) | Increase/(Decrease) |
| REVENUES                                                  |         |               |               |              |                |              |                     |                     |
| Federal Direct                                            | 3100    |               |               |              |                |              |                     |                     |
| Federal Through State                                     | 3200    | 13,270,426.00 | 13,270,426.00 | 3,441,513.02 | 25.93%         | 3,350,171.78 | 91,341.24           | 2.73%               |
| State Sources                                             | 3300    | 175,251.00    | 175,251.00    | 85,487.00    | 48.78%         | 85,054.00    | 433.00              |                     |
| Local Sources                                             | 3400    | 5,025,125.00  | 5,025,125.00  | 2,183,121.91 | 43.44%         | 2,387,350.65 | (204,228.74)        | -8.55%              |
| Total Revenues                                            |         | 18,470,802.00 | 18,470,802.00 | 5,710,121.93 | 30.91%         | 5,822,576.43 | (112,454.50)        | -1.93%              |
| EXPENDITURES                                              |         |               |               |              |                |              |                     |                     |
| Current:                                                  |         |               |               |              |                |              |                     |                     |
| Instruction                                               | 5000    |               |               |              |                |              |                     |                     |
| Pupil Personnel Services                                  | 6100    |               |               |              |                |              |                     |                     |
| Instructional Media Services                              | 6200    |               |               |              |                |              |                     |                     |
| Instruction and Curriculum Development Services           | 6300    |               |               |              |                |              |                     |                     |
| Instructional Staff Training Services                     | 6400    |               |               |              |                |              |                     |                     |
| Instruction Related Technolgy                             | 6500    |               |               |              |                |              |                     |                     |
| Board                                                     | 7100    |               |               |              |                |              |                     |                     |
| General Administration                                    | 7200    |               |               |              |                |              |                     |                     |
| School Administration                                     | 7300    |               |               |              |                |              |                     |                     |
| Facilities Acquisition and Construction                   | 7410    |               |               |              |                |              |                     |                     |
| Fiscal Services                                           | 7500    |               |               |              |                |              |                     |                     |
| Food Services                                             | 7600    | 18,429,717.00 | 18,429,717.00 | 5,831,755.27 | 31.64%         | 5,706,306.33 | 125,448.94          | 2.20%               |
| Central Services                                          | 7700    |               |               |              |                |              |                     |                     |
| Pupil Transportation Services                             | 7800    |               |               |              |                |              |                     |                     |
| Operation of Plant                                        | 7900    |               |               |              |                |              |                     |                     |
| Maintenance of Plant                                      | 8100    |               |               |              |                |              |                     |                     |
| Administrative Tech Services                              | 8200    |               |               |              |                |              |                     |                     |
| Community Services                                        | 9100    |               |               |              |                |              |                     |                     |
| Debt Service                                              | 9200    |               |               |              |                |              |                     |                     |
| Total Expenditures                                        |         | 18,429,717.00 | 18,429,717.00 | 5,831,755.27 | 31.64%         | 5,706,306.33 | 125,448.94          | 2.20%               |
| Excess (Deficiency) of Revenues Over (Under) Expenditures | 3       | 41,085.00     | 41,085.00     | (121,633.34) | -296.05%       | 116,270.10   | (237,903.44)        | -204.61%            |
| OTHER FINANCING SOURCES (USES)                            |         |               |               |              |                |              |                     |                     |
| Transfers In                                              | 3600    |               |               |              |                |              |                     |                     |
| Transfers Out                                             | 9700    |               |               |              |                |              |                     |                     |
| Total Other Financing Sources (Uses)                      |         | 0.00          | 0.00          | 0.00         |                | 0.00         | 0.00                |                     |
| Net Change in Fund Balances                               |         | 41,085.00     | 41,085.00     | (121,633.34) | -296.05%       | 116,270.10   | (237,903.44)        | -204.61%            |
| Fund Balances, Prior Year                                 | 2800    | 5,130,965.00  | 5,130,965.00  | 5,130,964.70 | 100.00%        | 4,470,012.85 | 660,951.85          | 14.79%              |
| Adjustment to Fund Balances                               | 2891    |               |               |              |                |              |                     |                     |
| Fund Balances, Current Year                               | 2700    | 5,172,050.00  | 5,172,050.00  | 5,009,331.36 | 96.85%         | 4,586,282.95 | 423,048.41          | 9.22%               |