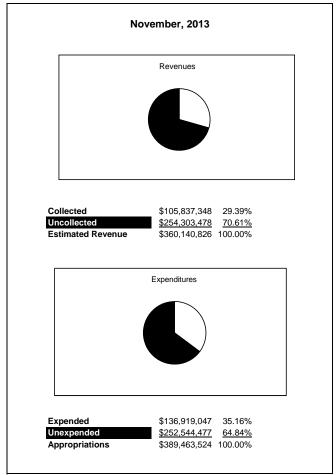

|                                                          |         | General Fund    |                 |                |                |                 |                     |                     |
|----------------------------------------------------------|---------|-----------------|-----------------|----------------|----------------|-----------------|---------------------|---------------------|
| The School District of Sarasota County, FL               |         |                 |                 |                |                |                 |                     |                     |
| Revenue & Expenditures - Budget And Actual               | Account | Budgeted        | Amounts         | Actual         | Percentage of  | Prior YTD       | Difference          | %                   |
| November 30, 2014                                        | Number  | Original        | Current         | Amounts        | Current Budget | Actual          | Increase/(Decrease) | Increase/(Decrease) |
| REVENUES                                                 |         |                 |                 |                |                |                 |                     |                     |
| Federal Direct                                           | 3100    | 350,500.00      | 350,500.00      | 150,815.51     | 43.03%         | 138,774.96      | 12,040.55           | 8.68%               |
| Federal Through State                                    | 3200    | 1,938,298.00    | 1,938,298.00    | 529,121.29     | 27.30%         | 508,088.79      | 21,032.50           | 4.14%               |
| State Sources                                            | 3300    | 77,730,482.00   | 77,730,482.00   | 32,524,106.27  | 41.84%         | 32,307,517.49   | 216,588.78          | 0.67%               |
| Local Sources                                            | 3400    | 292,346,754.00  | 292,346,754.00  | 116,192,469.90 | 39.74%         | 72,882,966.97   | 43,309,502.93       | 59.42%              |
| Total Revenues                                           |         | 372,366,034.00  | 372,366,034.00  | 149,396,512.97 | 40.12%         | 105,837,348.21  | 43,559,164.76       | 41.16%              |
| EXPENDITURES                                             |         |                 |                 |                |                |                 |                     |                     |
| Current:                                                 |         |                 |                 |                |                |                 |                     |                     |
| Instruction                                              | 5000    | 260,841,161.00  | 260,841,161.00  | 87,819,148.60  | 33.67%         | 84,779,625.43   | 3,039,523.17        | 3.59%               |
| Pupil Personnel Services                                 | 6100    | 21,815,269.00   | 21,815,269.00   | 7,682,023.27   | 35.21%         | 7,390,780.47    | 291,242.80          | 3.94%               |
| Instructional Media Services                             | 6200    | 3,289,515.00    | 3,289,515.00    | 1,633,721.98   | 49.66%         | 1,365,890.27    | 267,831.71          | 19.61%              |
| Instruction and Curriculum Development Services          | 6300    | 2,767,848.00    | 2,767,848.00    | 995,354.76     | 35.96%         | 1,076,302.17    | (80,947.41)         | -7.52%              |
| Instructional Staff Training Services                    | 6400    | 1,207,874.00    | 1,207,874.00    | 370,216.83     | 30.65%         | 467,905.85      | (97,689.02)         | -20.88%             |
| Instruction Related Technolgy                            | 6500    | 3,052,906.00    | 3,052,906.00    | 1,307,874.62   | 42.84%         | 1,236,183.84    | 71,690.78           | 5.80%               |
| Board                                                    | 7100    | 880,096.00      | 880,096.00      | 508,875.18     | 57.82%         | 377,304.71      | 131,570.47          | 34.87%              |
| General Administration                                   | 7200    | 1,553,038.00    | 1,553,038.00    | 755,426.47     | 48.64%         | 629,978.77      | 125,447.70          | 19.91%              |
| School Administration                                    | 7300    | 18,044,129.00   | 18,044,129.00   | 6,928,582.53   | 38.40%         | 6,865,074.19    | 63,508.34           | 0.93%               |
| Facilities Acquisition and Construction                  | 7410    | 23,794.00       | 23,794.00       | 15,797.48      | 66.39%         | 250.00          | 15,547.48           | 6218.99%            |
| Fiscal Services                                          | 7500    | 1,954,090.00    | 1,954,090.00    | 829,063.57     | 42.43%         | 827,871.55      | 1,192.02            | 0.14%               |
| Food Services                                            | 7600    | 69,524.00       | 69,524.00       | 15,529.38      | 22.34%         | 14,711.75       | 817.63              | 5.56%               |
| Central Services                                         | 7700    | 5,985,123.00    | 5,985,123.00    | 2,321,477.87   | 38.79%         | 2,345,772.50    | (24,294.63)         | -1.04%              |
| Pupil Transportation Services                            | 7800    | 17,321,818.00   | 17,321,818.00   | 6,148,376.66   | 35.49%         | 6,344,122.07    | (195,745.41)        | -3.09%              |
| Operation of Plant                                       | 7900    | 35,294,458.00   | 35,294,458.00   | 13,992,620.47  | 39.65%         | 14,173,253.92   | (180,633.45)        | -1.27%              |
| Maintenance of Plant                                     | 8100    | 14,757,044.00   | 14,757,044.00   | 6,465,934.85   | 43.82%         | 6,780,269.84    | (314,334.99)        | -4.64%              |
| Administrative Tech Services                             | 8200    | 3,856,509.00    | 3,856,509.00    | 1,815,142.75   | 47.07%         | 1,576,197.90    | 238,944.85          | 15.16%              |
| Community Services                                       | 9100    | 2,798,063.00    | 2,798,063.00    | 1,085,651.31   | 38.80%         | 667,551.41      | 418,099.90          | 62.63%              |
| Debt Service                                             | 9200    |                 |                 |                |                |                 |                     |                     |
| Total Expenditures                                       |         | 395,512,259.00  | 395,512,259.00  | 140,690,818.58 | 35.57%         | 136,919,046.64  | 3,771,771.94        | 2.75%               |
| Excess (Deficiency) of Revenues Over (Under) Expenditure | S       | (23,146,225.00) | (23,146,225.00) | 8,705,694.39   | -37.61%        | (31,081,698.43) | 39,787,392.82       | -128.01%            |
| OTHER FINANCING SOURCES (USES)                           |         |                 |                 |                |                |                 |                     |                     |
| Other Financing Sources                                  | 3700    |                 |                 |                |                |                 |                     |                     |
| Transfers In                                             | 3600    | 20,233,052.00   | 20,233,052.00   | 5,630,501.52   | 27.83%         | 9,765,598.21    | (4,135,096.69)      |                     |
| Transfers Out                                            | 9700    | (550,279.00)    | (550,279.00)    | 0.00           | 0.00%          | 0.00            | 0.00                |                     |
| Total Other Financing Sources (Uses)                     |         | 19,682,773.00   | 19,682,773.00   | 5,630,501.52   | 28.61%         | 9,765,598.21    | (4,135,096.69)      |                     |
| Net Change in Fund Balances                              |         | (3,463,452.00)  | (3,463,452.00)  | 14,336,195.91  |                | (21,316,100.22) | 35,652,296.13       |                     |
| Fund Balances, Prior Year                                | 2800    | 50,883,264.00   | 50,883,264.00   | 50,883,259.32  | 100.00%        | 53,480,754.54   | (2,597,495.22)      | -4.86%              |
| Adjustment to Fund Balances                              | 2891    | 0.00            | 0.00            |                |                |                 | ·                   |                     |
| Fund Balances, Current Year                              | 2700    | 47,419,812.00   | 47,419,812.00   | 65,219,455.23  | 137.54%        | 32,164,654.32   | 33,054,800.91       | 102.77%             |