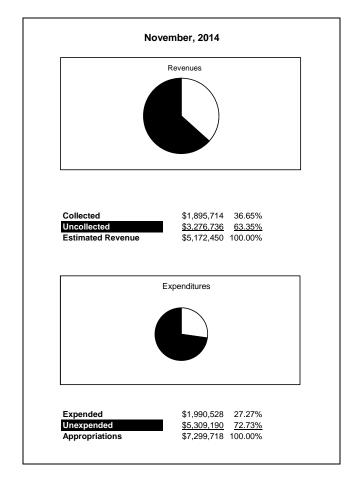

|                                                           |         | Internal Service Fund |                |               |                |               |                     |                     |
|-----------------------------------------------------------|---------|-----------------------|----------------|---------------|----------------|---------------|---------------------|---------------------|
| The School District of Sarasota County, FL                |         |                       |                |               |                |               |                     |                     |
| Revenue & Expenditures - Budget And Actual                | Account | Budgeted              | Amounts        | Actual        | Percentage of  | Prior YTD     | Difference          | %                   |
| November 30, 2014                                         | Number  | Original              | Current        | Amounts       | Current Budget | Actual        | Increase/(Decrease) | Increase/(Decrease) |
| REVENUES                                                  |         |                       |                |               |                |               |                     |                     |
| Federal Direct                                            | 3100    |                       |                |               |                |               |                     |                     |
| Federal Through State                                     | 3200    |                       |                |               |                |               |                     |                     |
| State Sources                                             | 3300    |                       |                |               |                |               |                     |                     |
| Local Sources                                             | 3400    | 5,172,450.00          | 5,172,450.00   | 1,895,713.52  | 36.65%         | 1,832,744.85  | 62,968.67           | 3.44%               |
| Total Revenues                                            |         | 5,172,450.00          | 5,172,450.00   | 1,895,713.52  | 36.65%         | 1,832,744.85  | 62,968.67           | 3.44%               |
| EXPENDITURES                                              |         |                       |                |               |                |               |                     |                     |
| Current:                                                  |         |                       |                |               |                |               |                     |                     |
| Instruction                                               | 5000    |                       |                |               |                |               |                     |                     |
| Pupil Personnel Services                                  | 6100    |                       |                |               |                |               |                     |                     |
| Instructional Media Services                              | 6200    |                       |                |               |                |               |                     |                     |
| Instruction and Curriculum Development Services           | 6300    |                       |                |               |                |               |                     |                     |
| Instructional Staff Training Services                     | 6400    |                       |                |               |                |               |                     |                     |
| Instruction Related Technolgy                             | 6500    |                       |                |               |                |               |                     |                     |
| Board                                                     | 7100    |                       |                |               |                |               |                     |                     |
| General Administration                                    | 7200    |                       |                |               |                |               |                     |                     |
| School Administration                                     | 7300    |                       |                |               |                |               |                     |                     |
| Facilities Acquisition and Construction                   | 7410    |                       |                |               |                |               |                     |                     |
| Fiscal Services                                           | 7500    |                       |                |               |                |               |                     |                     |
| Food Services                                             | 7600    |                       |                |               |                |               |                     |                     |
| Central Services                                          | 7700    | 7,299,718.00          | 7,299,718.00   | 1,990,527.88  | 27.27%         | 1,962,228.72  | 28,299.16           | 1.44%               |
| Pupil Transportation Services                             | 7800    |                       |                |               |                |               |                     |                     |
| Operation of Plant                                        | 7900    |                       |                |               |                |               |                     |                     |
| Maintenance of Plant                                      | 8100    |                       |                |               |                |               |                     |                     |
| Administrative Tech Services                              | 8200    |                       |                |               |                |               |                     |                     |
| Community Services                                        | 9100    |                       |                |               |                |               |                     |                     |
| Debt Service                                              | 9200    |                       |                |               |                |               |                     |                     |
| Total Expenditures                                        |         | 7,299,718.00          | 7,299,718.00   | 1,990,527.88  | 27.27%         | 1,962,228.72  | 28,299.16           | 1.44%               |
| Excess (Deficiency) of Revenues Over (Under) Expenditures | 3       | (2,127,268.00)        | (2,127,268.00) | (94,814.36)   | 4.46%          | (129,483.87)  | 34,669.51           | -26.78%             |
| OTHER FINANCING SOURCES (USES)                            |         |                       |                |               |                |               |                     |                     |
| Transfers In                                              | 3600    | 550,279.00            | 550,279.00     | 0.00          | 0.00%          | 0.00          | 0.00                |                     |
| Transfers Out                                             | 9700    |                       |                |               |                |               |                     |                     |
| Total Other Financing Sources (Uses)                      |         | 550,279.00            | 550,279.00     | 0.00          | 0.00%          | 0.00          | 0.00                |                     |
| Change in Net Position                                    | † †     | (1,576,989.00)        | (1,576,989.00) | (94,814.36)   | 6.01%          | (129,483.87)  | 34,669.51           | -26.78%             |
| Net Position, Prior Year                                  | 2800    | 13,614,601.00         | 13,614,601.00  | 13,614,599.82 | 100.00%        | 12,736,681.03 | 877,918.79          | 6.89%               |
| Adjustment to Net Position                                | 2891    |                       |                |               |                |               | ·                   |                     |
| Net Position, Current Year                                | 2700    | 12,037,612.00         | 12,037,612.00  | 13,519,785.46 | 112.31%        | 12,607,197.16 | 912,588.30          | 7.24%               |