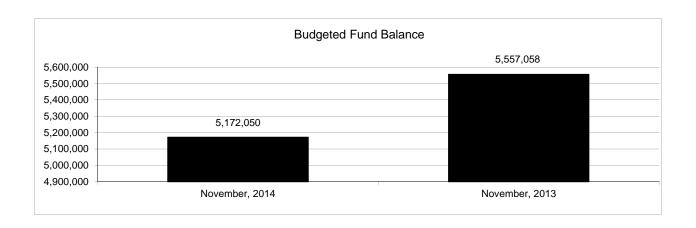

|                                                           |         | Food Service  |               |              |                |              |                     |                     |
|-----------------------------------------------------------|---------|---------------|---------------|--------------|----------------|--------------|---------------------|---------------------|
| The School District of Sarasota County, FL                |         |               |               |              |                |              |                     |                     |
| Revenue & Expenditures - Budget And Actual                | Account | Budgeted      | Amounts       | Actual       | Percentage of  | Prior YTD    | Difference          | %                   |
| November 30, 2014                                         | Number  | Original      | Current       | Amounts      | Current Budget | Actual       | Increase/(Decrease) | Increase/(Decrease) |
| REVENUES                                                  |         |               |               |              |                |              |                     |                     |
| Federal Direct                                            | 3100    |               |               |              |                |              |                     |                     |
| Federal Through State                                     | 3200    | 13,270,426.00 | 13,270,426.00 | 3,441,513.02 | 25.93%         | 3,350,171.78 | 91,341.24           | 2.73%               |
| State Sources                                             | 3300    | 175,251.00    | 175,251.00    | 85,487.00    | 48.78%         | 85,054.00    | 433.00              |                     |
| Local Sources                                             | 3400    | 5,025,125.00  | 5,025,125.00  | 2,183,121.91 | 43.44%         | 2,387,350.65 | (204,228.74)        | -8.55%              |
| Total Revenues                                            |         | 18,470,802.00 | 18,470,802.00 | 5,710,121.93 | 30.91%         | 5,822,576.43 | (112,454.50)        | -1.93%              |
| EXPENDITURES                                              |         |               |               |              |                |              |                     |                     |
| Current:                                                  |         |               |               |              |                |              |                     |                     |
| Instruction                                               | 5000    |               |               |              |                |              |                     |                     |
| Pupil Personnel Services                                  | 6100    |               |               |              |                |              |                     |                     |
| Instructional Media Services                              | 6200    |               |               |              |                |              |                     |                     |
| Instruction and Curriculum Development Services           | 6300    |               |               |              |                |              |                     |                     |
| Instructional Staff Training Services                     | 6400    |               |               |              |                |              |                     |                     |
| Instruction Related Technolgy                             | 6500    |               |               |              |                |              |                     |                     |
| Board                                                     | 7100    |               |               |              |                |              |                     |                     |
| General Administration                                    | 7200    |               |               |              |                |              |                     |                     |
| School Administration                                     | 7300    |               |               |              |                |              |                     |                     |
| Facilities Acquisition and Construction                   | 7410    |               |               |              |                |              |                     |                     |
| Fiscal Services                                           | 7500    |               |               |              |                |              |                     |                     |
| Food Services                                             | 7600    | 18,429,717.00 | 18,429,717.00 | 5,831,755.27 | 31.64%         | 5,706,306.33 | 125,448.94          | 2.20%               |
| Central Services                                          | 7700    |               |               |              |                |              |                     |                     |
| Pupil Transportation Services                             | 7800    |               |               |              |                |              |                     |                     |
| Operation of Plant                                        | 7900    |               |               |              |                |              |                     |                     |
| Maintenance of Plant                                      | 8100    |               |               |              |                |              |                     |                     |
| Administrative Tech Services                              | 8200    |               |               |              |                |              |                     |                     |
| Community Services                                        | 9100    |               |               |              |                |              |                     |                     |
| Debt Service                                              | 9200    |               |               |              |                |              |                     |                     |
| Total Expenditures                                        |         | 18,429,717.00 | 18,429,717.00 | 5,831,755.27 | 31.64%         | 5,706,306.33 | 125,448.94          | 2.20%               |
| Excess (Deficiency) of Revenues Over (Under) Expenditures | 3       | 41,085.00     | 41,085.00     | (121,633.34) | -296.05%       | 116,270.10   | (237,903.44)        | -204.61%            |
| OTHER FINANCING SOURCES (USES)                            |         |               |               |              |                |              |                     |                     |
| Transfers In                                              | 3600    |               |               |              |                |              |                     |                     |
| Transfers Out                                             | 9700    |               |               |              |                |              |                     |                     |
| Total Other Financing Sources (Uses)                      |         | 0.00          | 0.00          | 0.00         |                | 0.00         | 0.00                |                     |
| Net Change in Fund Balances                               |         | 41,085.00     | 41,085.00     | (121,633.34) | -296.05%       | 116,270.10   | (237,903.44)        | -204.61%            |
| Fund Balances, Prior Year                                 | 2800    | 5,130,965.00  | 5,130,965.00  | 5,130,964.70 | 100.00%        | 4,470,012.85 | 660,951.85          | 14.79%              |
| Adjustment to Fund Balances                               | 2891    |               |               |              |                |              |                     |                     |
| Fund Balances, Current Year                               | 2700    | 5,172,050.00  | 5,172,050.00  | 5,009,331.36 | 96.85%         | 4,586,282.95 | 423,048.41          | 9.22%               |