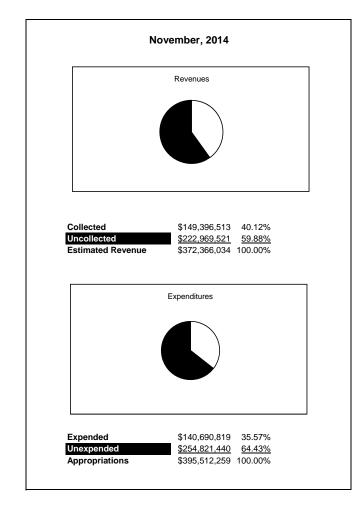

|                                                          |         | General Fund    |                 |                |                |                 |                     |                     |
|----------------------------------------------------------|---------|-----------------|-----------------|----------------|----------------|-----------------|---------------------|---------------------|
| The School District of Sarasota County, FL               |         |                 |                 |                |                |                 |                     |                     |
| Revenue & Expenditures - Budget And Actual               | Account | Budgeted        | Amounts         | Actual         | Percentage of  | Prior YTD       | Difference          | %                   |
| November 30, 2014                                        | Number  | Original        | Current         | Amounts        | Current Budget | Actual          | Increase/(Decrease) | Increase/(Decrease) |
| REVENUES                                                 |         |                 |                 |                |                |                 |                     |                     |
| Federal Direct                                           | 3100    | 350,500.00      | 350,500.00      | 150,815.51     | 43.03%         | 138,774.96      | 12,040.55           | 8.68%               |
| Federal Through State                                    | 3200    | 1,938,298.00    | 1,938,298.00    | 529,121.29     | 27.30%         | 508,088.79      | 21,032.50           | 4.14%               |
| State Sources                                            | 3300    | 77,730,482.00   | 77,730,482.00   | 32,524,106.27  | 41.84%         | 32,307,517.49   | 216,588.78          | 0.67%               |
| Local Sources                                            | 3400    | 292,346,754.00  | 292,346,754.00  | 116,192,469.90 | 39.74%         | 72,882,966.97   | 43,309,502.93       | 59.42%              |
| Total Revenues                                           |         | 372,366,034.00  | 372,366,034.00  | 149,396,512.97 | 40.12%         | 105,837,348.21  | 43,559,164.76       | 41.16%              |
| EXPENDITURES                                             |         |                 |                 |                |                |                 |                     |                     |
| Current:                                                 |         |                 |                 |                |                |                 |                     |                     |
| Instruction                                              | 5000    | 260,841,161.00  | 260,841,161.00  | 87,819,148.60  | 33.67%         | 84,779,625.43   | 3,039,523.17        | 3.59%               |
| Pupil Personnel Services                                 | 6100    | 21,815,269.00   | 21,815,269.00   | 7,682,023.27   | 35.21%         | 7,390,780.47    | 291,242.80          | 3.94%               |
| Instructional Media Services                             | 6200    | 3,289,515.00    | 3,289,515.00    | 1,633,721.98   | 49.66%         | 1,365,890.27    | 267,831.71          | 19.61%              |
| Instruction and Curriculum Development Services          | 6300    | 2,767,848.00    | 2,767,848.00    | 995,354.76     | 35.96%         | 1,076,302.17    | (80,947.41)         | -7.52%              |
| Instructional Staff Training Services                    | 6400    | 1,207,874.00    | 1,207,874.00    | 370,216.83     | 30.65%         | 467,905.85      | (97,689.02)         | -20.88%             |
| Instruction Related Technolgy                            | 6500    | 3,052,906.00    | 3,052,906.00    | 1,307,874.62   | 42.84%         | 1,236,183.84    | 71,690.78           | 5.80%               |
| Board                                                    | 7100    | 880,096.00      | 880,096.00      | 508,875.18     | 57.82%         | 377,304.71      | 131,570.47          | 34.87%              |
| General Administration                                   | 7200    | 1,553,038.00    | 1,553,038.00    | 755,426.47     | 48.64%         | 629,978.77      | 125,447.70          | 19.91%              |
| School Administration                                    | 7300    | 18,044,129.00   | 18,044,129.00   | 6,928,582.53   | 38.40%         | 6,865,074.19    | 63,508.34           | 0.93%               |
| Facilities Acquisition and Construction                  | 7410    | 23,794.00       | 23,794.00       | 15,797.48      | 66.39%         | 250.00          | 15,547.48           | 6218.99%            |
| Fiscal Services                                          | 7500    | 1,954,090.00    | 1,954,090.00    | 829,063.57     | 42.43%         | 827,871.55      | 1,192.02            | 0.14%               |
| Food Services                                            | 7600    | 69,524.00       | 69,524.00       | 15,529.38      | 22.34%         | 14,711.75       | 817.63              | 5.56%               |
| Central Services                                         | 7700    | 5,985,123.00    | 5,985,123.00    | 2,321,477.87   | 38.79%         | 2,345,772.50    | (24,294.63)         | -1.04%              |
| Pupil Transportation Services                            | 7800    | 17,321,818.00   | 17,321,818.00   | 6,148,376.66   | 35.49%         | 6,344,122.07    | (195,745.41)        | -3.09%              |
| Operation of Plant                                       | 7900    | 35,294,458.00   | 35,294,458.00   | 13,992,620.47  | 39.65%         | 14,173,253.92   | (180,633.45)        | -1.27%              |
| Maintenance of Plant                                     | 8100    | 14,757,044.00   | 14,757,044.00   | 6,465,934.85   | 43.82%         | 6,780,269.84    | (314,334.99)        | -4.64%              |
| Administrative Tech Services                             | 8200    | 3,856,509.00    | 3,856,509.00    | 1,815,142.75   | 47.07%         | 1,576,197.90    | 238,944.85          | 15.16%              |
| Community Services                                       | 9100    | 2,798,063.00    | 2,798,063.00    | 1,085,651.31   | 38.80%         | 667,551.41      | 418,099.90          | 62.63%              |
| Debt Service                                             | 9200    |                 |                 |                |                |                 |                     |                     |
| Total Expenditures                                       |         | 395,512,259.00  | 395,512,259.00  | 140,690,818.58 | 35.57%         | 136,919,046.64  | 3,771,771.94        | 2.75%               |
| Excess (Deficiency) of Revenues Over (Under) Expenditure | S       | (23,146,225.00) | (23,146,225.00) | 8,705,694.39   | -37.61%        | (31,081,698.43) | 39,787,392.82       | -128.01%            |
| OTHER FINANCING SOURCES (USES)                           |         |                 |                 |                |                |                 |                     |                     |
| Other Financing Sources                                  | 3700    |                 |                 |                |                |                 |                     |                     |
| Transfers In                                             | 3600    | 20,233,052.00   | 20,233,052.00   | 5,630,501.52   | 27.83%         | 9,765,598.21    | (4,135,096.69)      |                     |
| Transfers Out                                            | 9700    | (550,279.00)    | (550,279.00)    | 0.00           | 0.00%          | 0.00            | 0.00                |                     |
| Total Other Financing Sources (Uses)                     |         | 19,682,773.00   | 19,682,773.00   | 5,630,501.52   | 28.61%         | 9,765,598.21    | (4,135,096.69)      |                     |
| Net Change in Fund Balances                              |         | (3,463,452.00)  | (3,463,452.00)  | 14,336,195.91  |                | (21,316,100.22) | 35,652,296.13       |                     |
| Fund Balances, Prior Year                                | 2800    | 50,883,264.00   | 50,883,264.00   | 50,883,259.32  | 100.00%        | 53,480,754.54   | (2,597,495.22)      | -4.86%              |
| Adjustment to Fund Balances                              | 2891    | 0.00            | 0.00            |                |                |                 | ·                   |                     |
| Fund Balances, Current Year                              | 2700    | 47,419,812.00   | 47,419,812.00   | 65,219,455.23  | 137.54%        | 32,164,654.32   | 33,054,800.91       | 102.77%             |