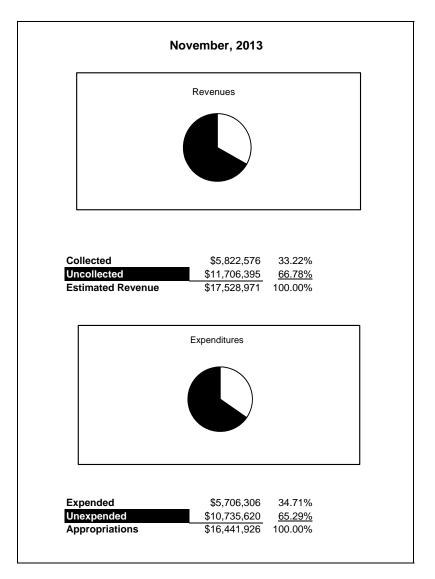

|                                                           |         | Food Service  |               |              |                |              |                     |                     |
|-----------------------------------------------------------|---------|---------------|---------------|--------------|----------------|--------------|---------------------|---------------------|
| The School District of Sarasota County, FL                |         |               |               |              |                |              |                     |                     |
| Revenue & Expenditures - Budget And Actual                | Account | Budgeted      | Amounts       | Actual       | Percentage of  | Prior YTD    | Difference          | %                   |
| November 30, 2014                                         | Number  | Original      | Current       | Amounts      | Current Budget | Actual       | Increase/(Decrease) | Increase/(Decrease) |
| REVENUES                                                  |         |               |               |              |                |              |                     |                     |
| Federal Direct                                            | 3100    |               |               |              |                |              |                     |                     |
| Federal Through State                                     | 3200    | 13,270,426.00 | 13,270,426.00 | 3,441,513.02 | 25.93%         | 3,350,171.78 | 91,341.24           | 2.73%               |
| State Sources                                             | 3300    | 175,251.00    | 175,251.00    | 85,487.00    | 48.78%         | 85,054.00    | 433.00              |                     |
| Local Sources                                             | 3400    | 5,025,125.00  | 5,025,125.00  | 2,183,121.91 | 43.44%         | 2,387,350.65 | (204,228.74)        | -8.55%              |
| Total Revenues                                            |         | 18,470,802.00 | 18,470,802.00 | 5,710,121.93 | 30.91%         | 5,822,576.43 | (112,454.50)        | -1.93%              |
| EXPENDITURES                                              |         |               |               |              |                |              |                     |                     |
| Current:                                                  |         |               |               |              |                |              |                     |                     |
| Instruction                                               | 5000    |               |               |              |                |              |                     |                     |
| Pupil Personnel Services                                  | 6100    |               |               |              |                |              |                     |                     |
| Instructional Media Services                              | 6200    |               |               |              |                |              |                     |                     |
| Instruction and Curriculum Development Services           | 6300    |               |               |              |                |              |                     |                     |
| Instructional Staff Training Services                     | 6400    |               |               |              |                |              |                     |                     |
| Instruction Related Technolgy                             | 6500    |               |               |              |                |              |                     |                     |
| Board                                                     | 7100    |               |               |              |                |              |                     |                     |
| General Administration                                    | 7200    |               |               |              |                |              |                     |                     |
| School Administration                                     | 7300    |               |               |              |                |              |                     |                     |
| Facilities Acquisition and Construction                   | 7410    |               |               |              |                |              |                     |                     |
| Fiscal Services                                           | 7500    |               |               |              |                |              |                     |                     |
| Food Services                                             | 7600    | 18,429,717.00 | 18,429,717.00 | 5,831,755.27 | 31.64%         | 5,706,306.33 | 125,448.94          | 2.20%               |
| Central Services                                          | 7700    |               |               |              |                |              |                     |                     |
| Pupil Transportation Services                             | 7800    |               |               |              |                |              |                     |                     |
| Operation of Plant                                        | 7900    |               |               |              |                |              |                     |                     |
| Maintenance of Plant                                      | 8100    |               |               |              |                |              |                     |                     |
| Administrative Tech Services                              | 8200    |               |               |              |                |              |                     |                     |
| Community Services                                        | 9100    |               |               |              |                |              |                     |                     |
| Debt Service                                              | 9200    |               |               |              |                |              |                     |                     |
| Total Expenditures                                        |         | 18,429,717.00 | 18,429,717.00 | 5,831,755.27 | 31.64%         | 5,706,306.33 | 125,448.94          | 2.20%               |
| Excess (Deficiency) of Revenues Over (Under) Expenditures | 3       | 41,085.00     | 41,085.00     | (121,633.34) | -296.05%       | 116,270.10   | (237,903.44)        | -204.61%            |
| OTHER FINANCING SOURCES (USES)                            |         |               |               |              |                |              |                     |                     |
| Transfers In                                              | 3600    |               |               |              |                |              |                     |                     |
| Transfers Out                                             | 9700    |               |               |              |                |              |                     |                     |
| Total Other Financing Sources (Uses)                      |         | 0.00          | 0.00          | 0.00         |                | 0.00         | 0.00                |                     |
| Net Change in Fund Balances                               |         | 41,085.00     | 41,085.00     | (121,633.34) | -296.05%       | 116,270.10   | (237,903.44)        | -204.61%            |
| Fund Balances, Prior Year                                 | 2800    | 5,130,965.00  | 5,130,965.00  | 5,130,964.70 | 100.00%        | 4,470,012.85 | 660,951.85          | 14.79%              |
| Adjustment to Fund Balances                               | 2891    |               |               |              |                |              |                     |                     |
| Fund Balances, Current Year                               | 2700    | 5,172,050.00  | 5,172,050.00  | 5,009,331.36 | 96.85%         | 4,586,282.95 | 423,048.41          | 9.22%               |