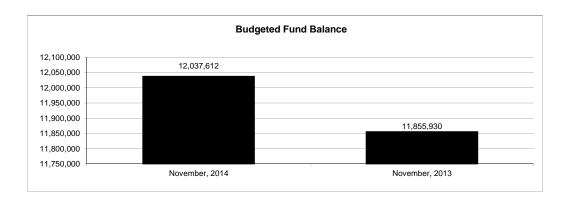

|                                                           |         | Internal Service Fund |                |               |                |               |                     |                     |
|-----------------------------------------------------------|---------|-----------------------|----------------|---------------|----------------|---------------|---------------------|---------------------|
| The School District of Sarasota County, FL                |         |                       |                |               |                |               |                     |                     |
| Revenue & Expenditures - Budget And Actual                | Account | Budgeted              | Amounts        | Actual        | Percentage of  | Prior YTD     | Difference          | %                   |
| November 30, 2014                                         | Number  | Original              | Current        | Amounts       | Current Budget | Actual        | Increase/(Decrease) | Increase/(Decrease) |
| REVENUES                                                  |         |                       |                |               |                |               |                     |                     |
| Federal Direct                                            | 3100    |                       |                |               |                |               |                     |                     |
| Federal Through State                                     | 3200    |                       |                |               |                |               |                     |                     |
| State Sources                                             | 3300    |                       |                |               |                |               |                     |                     |
| Local Sources                                             | 3400    | 5,172,450.00          | 5,172,450.00   | 1,895,713.52  | 36.65%         | 1,832,744.85  | 62,968.67           | 3.44%               |
| Total Revenues                                            |         | 5,172,450.00          | 5,172,450.00   | 1,895,713.52  | 36.65%         | 1,832,744.85  | 62,968.67           | 3.44%               |
| EXPENDITURES                                              |         |                       |                |               |                |               |                     |                     |
| Current:                                                  |         |                       |                |               |                |               |                     |                     |
| Instruction                                               | 5000    |                       |                |               |                |               |                     |                     |
| Pupil Personnel Services                                  | 6100    |                       |                |               |                |               |                     |                     |
| Instructional Media Services                              | 6200    |                       |                |               |                |               |                     |                     |
| Instruction and Curriculum Development Services           | 6300    |                       |                |               |                |               |                     |                     |
| Instructional Staff Training Services                     | 6400    |                       |                |               |                |               |                     |                     |
| Instruction Related Technolgy                             | 6500    |                       |                |               |                |               |                     |                     |
| Board                                                     | 7100    |                       |                |               |                |               |                     |                     |
| General Administration                                    | 7200    |                       |                |               |                |               |                     |                     |
| School Administration                                     | 7300    |                       |                |               |                |               |                     |                     |
| Facilities Acquisition and Construction                   | 7410    |                       |                |               |                |               |                     |                     |
| Fiscal Services                                           | 7500    |                       |                |               |                |               |                     |                     |
| Food Services                                             | 7600    |                       |                |               |                |               |                     |                     |
| Central Services                                          | 7700    | 7,299,718.00          | 7,299,718.00   | 1,990,527.88  | 27.27%         | 1,962,228.72  | 28,299.16           | 1.44%               |
| Pupil Transportation Services                             | 7800    |                       |                |               |                |               |                     |                     |
| Operation of Plant                                        | 7900    |                       |                |               |                |               |                     |                     |
| Maintenance of Plant                                      | 8100    |                       |                |               |                |               |                     |                     |
| Administrative Tech Services                              | 8200    |                       |                |               |                |               |                     |                     |
| Community Services                                        | 9100    |                       |                |               |                |               |                     |                     |
| Debt Service                                              | 9200    |                       |                |               |                |               |                     |                     |
| Total Expenditures                                        |         | 7,299,718.00          | 7,299,718.00   | 1,990,527.88  | 27.27%         | 1,962,228.72  | 28,299.16           | 1.44%               |
| Excess (Deficiency) of Revenues Over (Under) Expenditures | 3       | (2,127,268.00)        | (2,127,268.00) | (94,814.36)   | 4.46%          | (129,483.87)  | 34,669.51           | -26.78%             |
| OTHER FINANCING SOURCES (USES)                            |         |                       |                |               |                |               |                     |                     |
| Transfers In                                              | 3600    | 550,279.00            | 550,279.00     | 0.00          | 0.00%          | 0.00          | 0.00                |                     |
| Transfers Out                                             | 9700    |                       |                |               |                |               |                     |                     |
| Total Other Financing Sources (Uses)                      |         | 550,279.00            | 550,279.00     | 0.00          | 0.00%          | 0.00          | 0.00                |                     |
| Change in Net Position                                    | † †     | (1,576,989.00)        | (1,576,989.00) | (94,814.36)   | 6.01%          | (129,483.87)  | 34,669.51           | -26.78%             |
| Net Position, Prior Year                                  | 2800    | 13,614,601.00         | 13,614,601.00  | 13,614,599.82 | 100.00%        | 12,736,681.03 | 877,918.79          | 6.89%               |
| Adjustment to Net Position                                | 2891    |                       |                |               |                |               | ·                   |                     |
| Net Position, Current Year                                | 2700    | 12,037,612.00         | 12,037,612.00  | 13,519,785.46 | 112.31%        | 12,607,197.16 | 912,588.30          | 7.24%               |