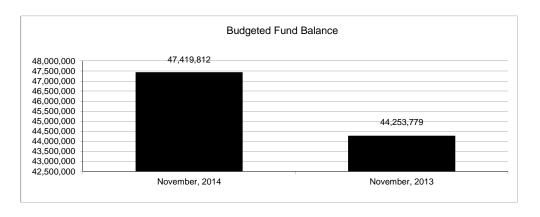

|                                                          |         | General Fund    |                 |                |                |                 |                     |                     |
|----------------------------------------------------------|---------|-----------------|-----------------|----------------|----------------|-----------------|---------------------|---------------------|
| The School District of Sarasota County, FL               |         |                 |                 |                |                |                 |                     |                     |
| Revenue & Expenditures - Budget And Actual               | Account | Budgeted        | Amounts         | Actual         | Percentage of  | Prior YTD       | Difference          | %                   |
| November 30, 2014                                        | Number  | Original        | Current         | Amounts        | Current Budget | Actual          | Increase/(Decrease) | Increase/(Decrease) |
| REVENUES                                                 |         |                 |                 |                |                |                 |                     |                     |
| Federal Direct                                           | 3100    | 350,500.00      | 350,500.00      | 150,815.51     | 43.03%         | 138,774.96      | 12,040.55           | 8.68%               |
| Federal Through State                                    | 3200    | 1,938,298.00    | 1,938,298.00    | 529,121.29     | 27.30%         | 508,088.79      | 21,032.50           | 4.14%               |
| State Sources                                            | 3300    | 77,730,482.00   | 77,730,482.00   | 32,524,106.27  | 41.84%         | 32,307,517.49   | 216,588.78          | 0.67%               |
| Local Sources                                            | 3400    | 292,346,754.00  | 292,346,754.00  | 116,192,469.90 | 39.74%         | 72,882,966.97   | 43,309,502.93       | 59.42%              |
| Total Revenues                                           |         | 372,366,034.00  | 372,366,034.00  | 149,396,512.97 | 40.12%         | 105,837,348.21  | 43,559,164.76       | 41.16%              |
| EXPENDITURES                                             |         |                 |                 |                |                |                 |                     |                     |
| Current:                                                 |         |                 |                 |                |                |                 |                     |                     |
| Instruction                                              | 5000    | 260,841,161.00  | 260,841,161.00  | 87,819,148.60  | 33.67%         | 84,779,625.43   | 3,039,523.17        | 3.59%               |
| Pupil Personnel Services                                 | 6100    | 21,815,269.00   | 21,815,269.00   | 7,682,023.27   | 35.21%         | 7,390,780.47    | 291,242.80          | 3.94%               |
| Instructional Media Services                             | 6200    | 3,289,515.00    | 3,289,515.00    | 1,633,721.98   | 49.66%         | 1,365,890.27    | 267,831.71          | 19.61%              |
| Instruction and Curriculum Development Services          | 6300    | 2,767,848.00    | 2,767,848.00    | 995,354.76     | 35.96%         | 1,076,302.17    | (80,947.41)         | -7.52%              |
| Instructional Staff Training Services                    | 6400    | 1,207,874.00    | 1,207,874.00    | 370,216.83     | 30.65%         | 467,905.85      | (97,689.02)         | -20.88%             |
| Instruction Related Technolgy                            | 6500    | 3,052,906.00    | 3,052,906.00    | 1,307,874.62   | 42.84%         | 1,236,183.84    | 71,690.78           | 5.80%               |
| Board                                                    | 7100    | 880,096.00      | 880,096.00      | 508,875.18     | 57.82%         | 377,304.71      | 131,570.47          | 34.87%              |
| General Administration                                   | 7200    | 1,553,038.00    | 1,553,038.00    | 755,426.47     | 48.64%         | 629,978.77      | 125,447.70          | 19.91%              |
| School Administration                                    | 7300    | 18,044,129.00   | 18,044,129.00   | 6,928,582.53   | 38.40%         | 6,865,074.19    | 63,508.34           | 0.93%               |
| Facilities Acquisition and Construction                  | 7410    | 23,794.00       | 23,794.00       | 15,797.48      | 66.39%         | 250.00          | 15,547.48           | 6218.99%            |
| Fiscal Services                                          | 7500    | 1,954,090.00    | 1,954,090.00    | 829,063.57     | 42.43%         | 827,871.55      | 1,192.02            | 0.14%               |
| Food Services                                            | 7600    | 69,524.00       | 69,524.00       | 15,529.38      | 22.34%         | 14,711.75       | 817.63              | 5.56%               |
| Central Services                                         | 7700    | 5,985,123.00    | 5,985,123.00    | 2,321,477.87   | 38.79%         | 2,345,772.50    | (24,294.63)         | -1.04%              |
| Pupil Transportation Services                            | 7800    | 17,321,818.00   | 17,321,818.00   | 6,148,376.66   | 35.49%         | 6,344,122.07    | (195,745.41)        | -3.09%              |
| Operation of Plant                                       | 7900    | 35,294,458.00   | 35,294,458.00   | 13,992,620.47  | 39.65%         | 14,173,253.92   | (180,633.45)        | -1.27%              |
| Maintenance of Plant                                     | 8100    | 14,757,044.00   | 14,757,044.00   | 6,465,934.85   | 43.82%         | 6,780,269.84    | (314,334.99)        | -4.64%              |
| Administrative Tech Services                             | 8200    | 3,856,509.00    | 3,856,509.00    | 1,815,142.75   | 47.07%         | 1,576,197.90    | 238,944.85          | 15.16%              |
| Community Services                                       | 9100    | 2,798,063.00    | 2,798,063.00    | 1,085,651.31   | 38.80%         | 667,551.41      | 418,099.90          | 62.63%              |
| Debt Service                                             | 9200    |                 |                 |                |                |                 |                     |                     |
| Total Expenditures                                       |         | 395,512,259.00  | 395,512,259.00  | 140,690,818.58 | 35.57%         | 136,919,046.64  | 3,771,771.94        | 2.75%               |
| Excess (Deficiency) of Revenues Over (Under) Expenditure | S       | (23,146,225.00) | (23,146,225.00) | 8,705,694.39   | -37.61%        | (31,081,698.43) | 39,787,392.82       | -128.01%            |
| OTHER FINANCING SOURCES (USES)                           |         |                 |                 |                |                |                 |                     |                     |
| Other Financing Sources                                  | 3700    |                 |                 |                |                |                 |                     |                     |
| Transfers In                                             | 3600    | 20,233,052.00   | 20,233,052.00   | 5,630,501.52   | 27.83%         | 9,765,598.21    | (4,135,096.69)      |                     |
| Transfers Out                                            | 9700    | (550,279.00)    | (550,279.00)    | 0.00           | 0.00%          | 0.00            | 0.00                |                     |
| Total Other Financing Sources (Uses)                     |         | 19,682,773.00   | 19,682,773.00   | 5,630,501.52   | 28.61%         | 9,765,598.21    | (4,135,096.69)      |                     |
| Net Change in Fund Balances                              |         | (3,463,452.00)  | (3,463,452.00)  | 14,336,195.91  |                | (21,316,100.22) | 35,652,296.13       |                     |
| Fund Balances, Prior Year                                | 2800    | 50,883,264.00   | 50,883,264.00   | 50,883,259.32  | 100.00%        | 53,480,754.54   | (2,597,495.22)      | -4.86%              |
| Adjustment to Fund Balances                              | 2891    | 0.00            | 0.00            |                |                |                 | ·                   |                     |
| Fund Balances, Current Year                              | 2700    | 47,419,812.00   | 47,419,812.00   | 65,219,455.23  | 137.54%        | 32,164,654.32   | 33,054,800.91       | 102.77%             |