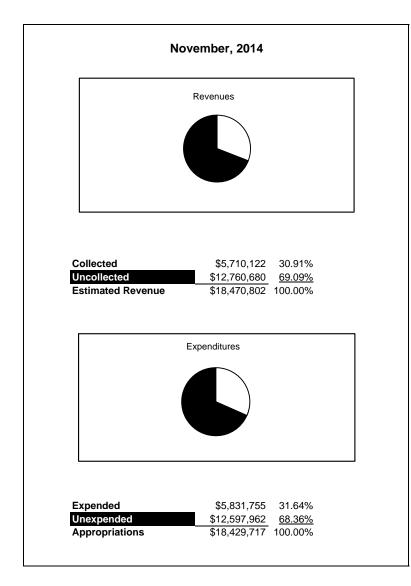

|                                                           |         | Food Service  |               |              |                |              |                     |                     |
|-----------------------------------------------------------|---------|---------------|---------------|--------------|----------------|--------------|---------------------|---------------------|
| The School District of Sarasota County, FL                |         |               |               |              |                |              |                     |                     |
| Revenue & Expenditures - Budget And Actual                | Account | Budgeted      | Amounts       | Actual       | Percentage of  | Prior YTD    | Difference          | %                   |
| November 30, 2014                                         | Number  | Original      | Current       | Amounts      | Current Budget | Actual       | Increase/(Decrease) | Increase/(Decrease) |
| REVENUES                                                  |         |               |               |              |                |              |                     |                     |
| Federal Direct                                            | 3100    |               |               |              |                |              |                     |                     |
| Federal Through State                                     | 3200    | 13,270,426.00 | 13,270,426.00 | 3,441,513.02 | 25.93%         | 3,350,171.78 | 91,341.24           | 2.73%               |
| State Sources                                             | 3300    | 175,251.00    | 175,251.00    | 85,487.00    | 48.78%         | 85,054.00    | 433.00              |                     |
| Local Sources                                             | 3400    | 5,025,125.00  | 5,025,125.00  | 2,183,121.91 | 43.44%         | 2,387,350.65 | (204,228.74)        | -8.55%              |
| Total Revenues                                            |         | 18,470,802.00 | 18,470,802.00 | 5,710,121.93 | 30.91%         | 5,822,576.43 | (112,454.50)        | -1.93%              |
| EXPENDITURES                                              |         |               |               |              |                |              |                     |                     |
| Current:                                                  |         |               |               |              |                |              |                     |                     |
| Instruction                                               | 5000    |               |               |              |                |              |                     |                     |
| Pupil Personnel Services                                  | 6100    |               |               |              |                |              |                     |                     |
| Instructional Media Services                              | 6200    |               |               |              |                |              |                     |                     |
| Instruction and Curriculum Development Services           | 6300    |               |               |              |                |              |                     |                     |
| Instructional Staff Training Services                     | 6400    |               |               |              |                |              |                     |                     |
| Instruction Related Technolgy                             | 6500    |               |               |              |                |              |                     |                     |
| Board                                                     | 7100    |               |               |              |                |              |                     |                     |
| General Administration                                    | 7200    |               |               |              |                |              |                     |                     |
| School Administration                                     | 7300    |               |               |              |                |              |                     |                     |
| Facilities Acquisition and Construction                   | 7410    |               |               |              |                |              |                     |                     |
| Fiscal Services                                           | 7500    |               |               |              |                |              |                     |                     |
| Food Services                                             | 7600    | 18,429,717.00 | 18,429,717.00 | 5,831,755.27 | 31.64%         | 5,706,306.33 | 125,448.94          | 2.20%               |
| Central Services                                          | 7700    |               |               |              |                |              |                     |                     |
| Pupil Transportation Services                             | 7800    |               |               |              |                |              |                     |                     |
| Operation of Plant                                        | 7900    |               |               |              |                |              |                     |                     |
| Maintenance of Plant                                      | 8100    |               |               |              |                |              |                     |                     |
| Administrative Tech Services                              | 8200    |               |               |              |                |              |                     |                     |
| Community Services                                        | 9100    |               |               |              |                |              |                     |                     |
| Debt Service                                              | 9200    |               |               |              |                |              |                     |                     |
| Total Expenditures                                        |         | 18,429,717.00 | 18,429,717.00 | 5,831,755.27 | 31.64%         | 5,706,306.33 | 125,448.94          | 2.20%               |
| Excess (Deficiency) of Revenues Over (Under) Expenditures | 3       | 41,085.00     | 41,085.00     | (121,633.34) | -296.05%       | 116,270.10   | (237,903.44)        | -204.61%            |
| OTHER FINANCING SOURCES (USES)                            |         |               |               |              |                |              |                     |                     |
| Transfers In                                              | 3600    |               |               |              |                |              |                     |                     |
| Transfers Out                                             | 9700    |               |               |              |                |              |                     |                     |
| Total Other Financing Sources (Uses)                      |         | 0.00          | 0.00          | 0.00         |                | 0.00         | 0.00                |                     |
| Net Change in Fund Balances                               |         | 41,085.00     | 41,085.00     | (121,633.34) | -296.05%       | 116,270.10   | (237,903.44)        | -204.61%            |
| Fund Balances, Prior Year                                 | 2800    | 5,130,965.00  | 5,130,965.00  | 5,130,964.70 | 100.00%        | 4,470,012.85 | 660,951.85          | 14.79%              |
| Adjustment to Fund Balances                               | 2891    |               |               |              |                |              |                     |                     |
| Fund Balances, Current Year                               | 2700    | 5,172,050.00  | 5,172,050.00  | 5,009,331.36 | 96.85%         | 4,586,282.95 | 423,048.41          | 9.22%               |